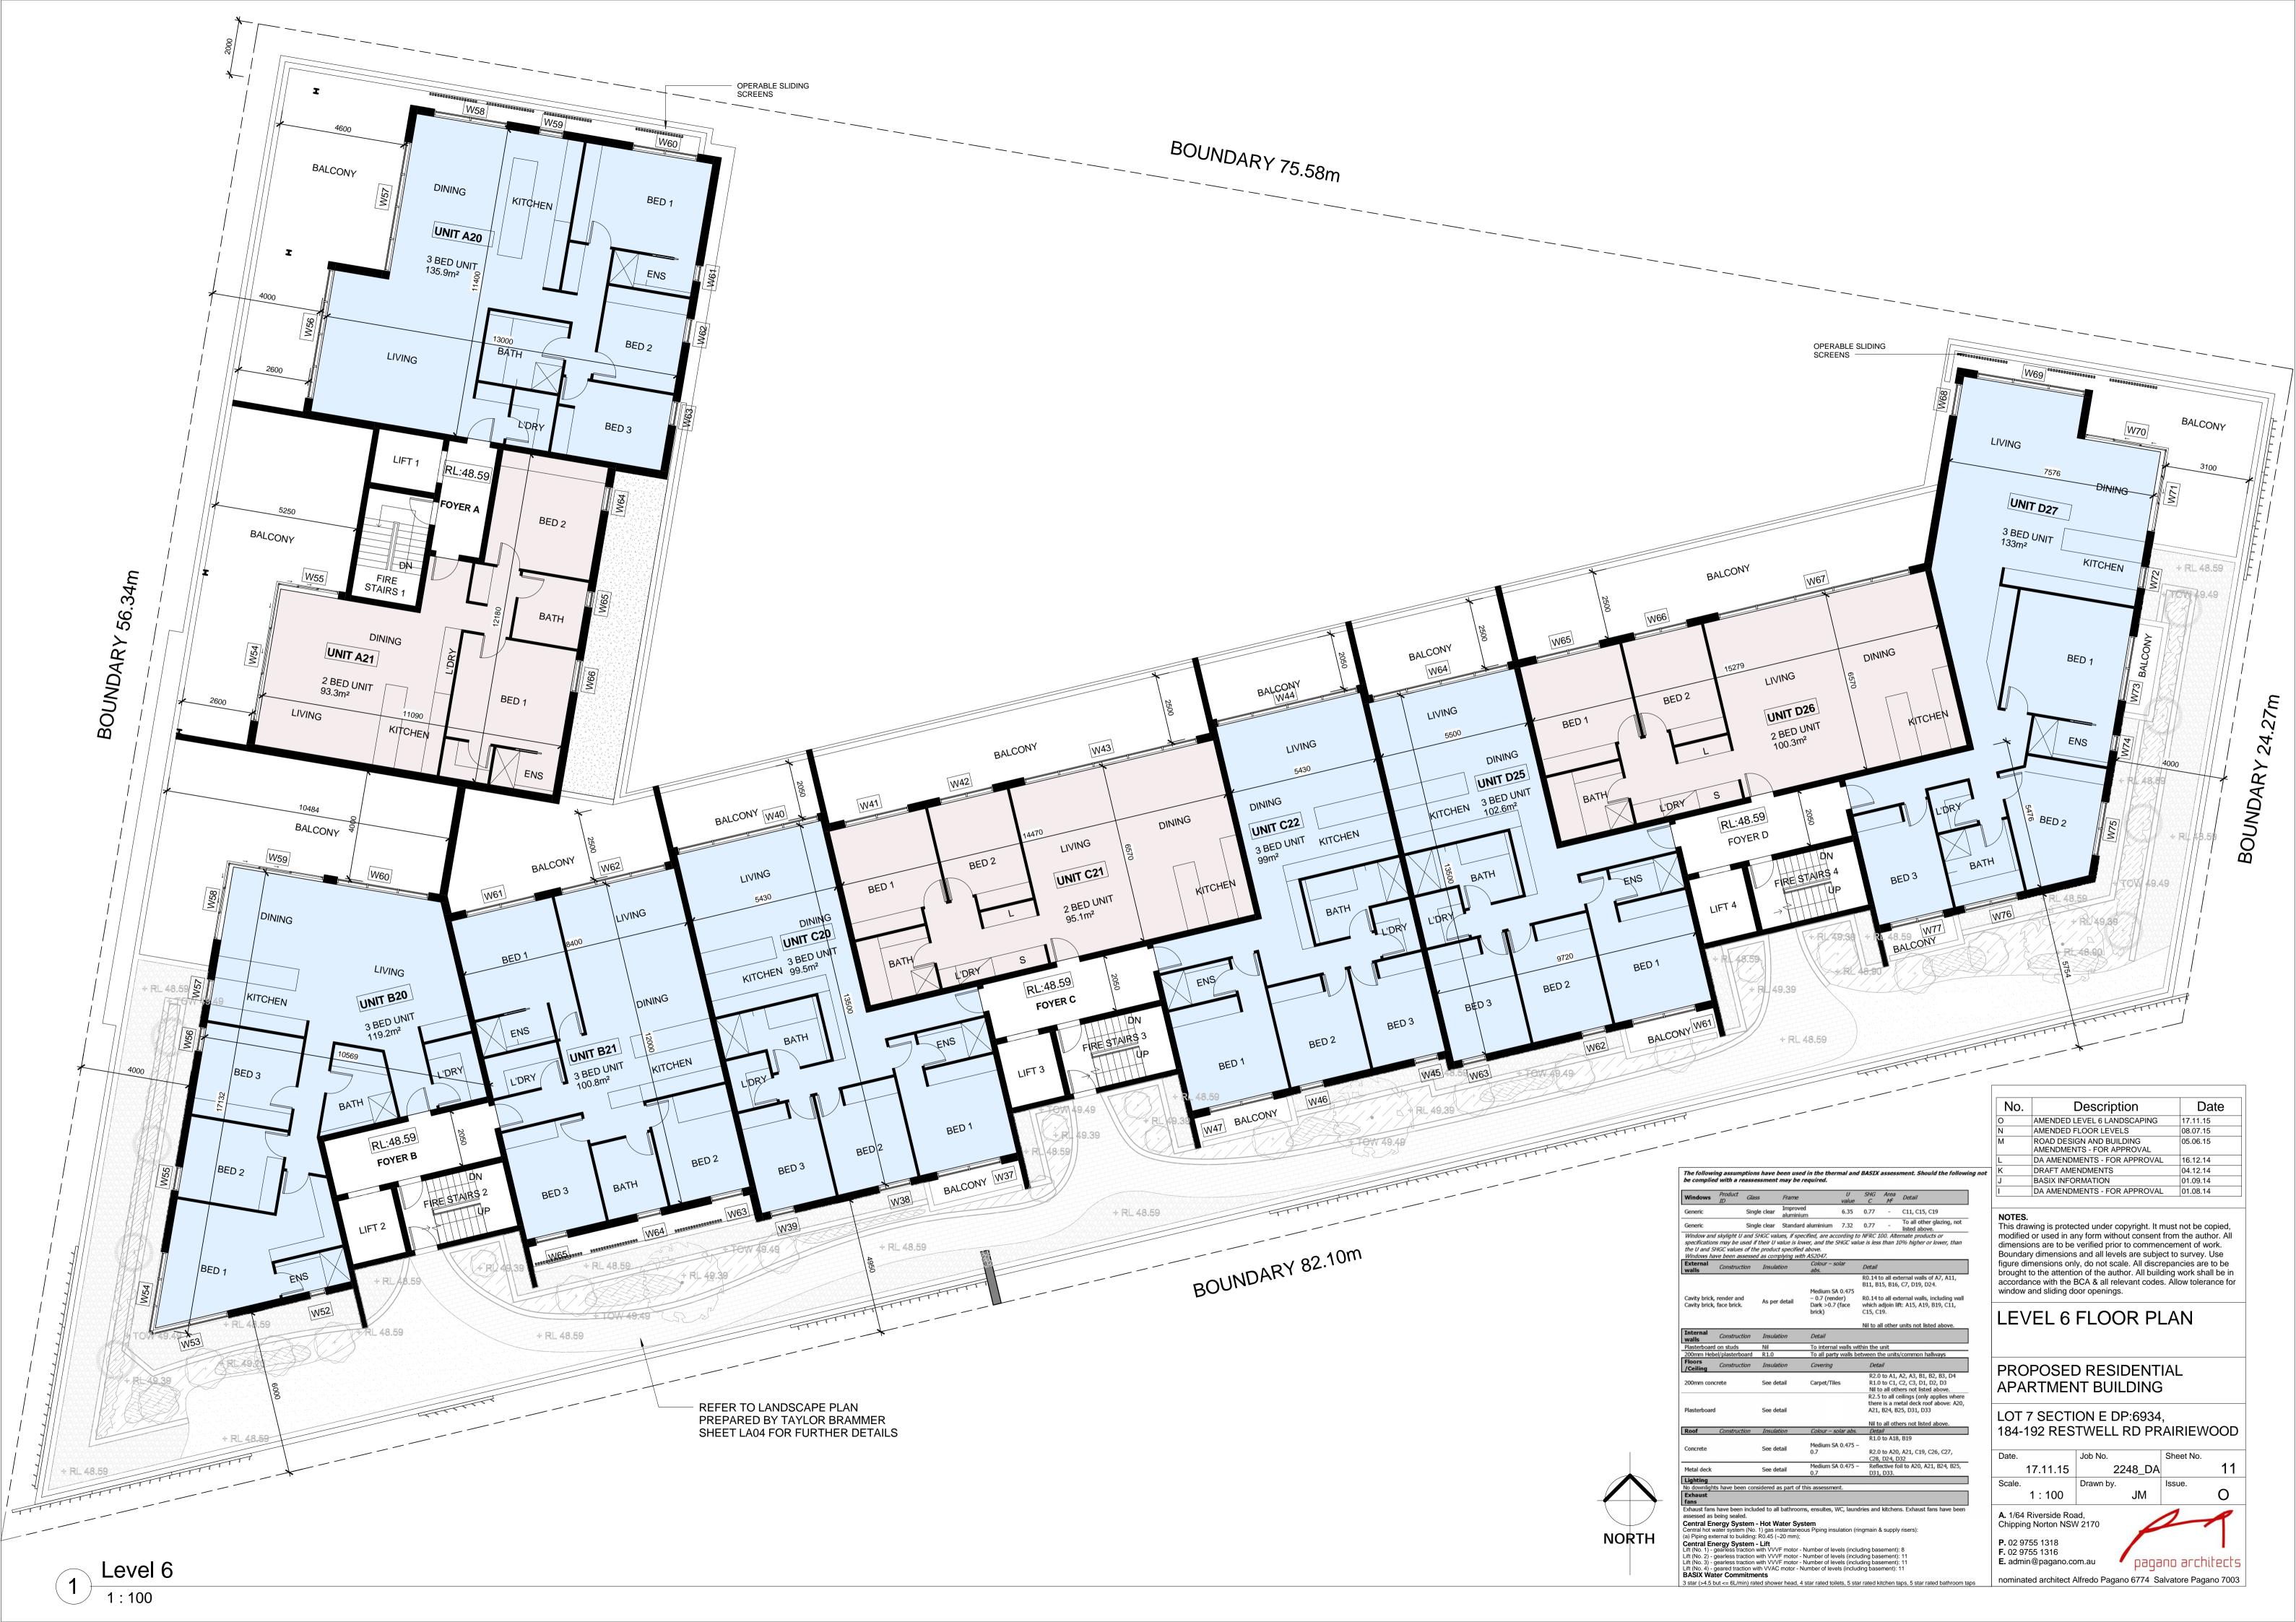

Landscape Area - Level 6 1:200 @A3

| PROVIDE MIN<br>SOLID BALUS | N. 1100mm HIGH<br>STRADE               | No.DescriptionDateFAMENDED LEVEL 6 LANDSCAPING17.11.15EUPDATED LANDSCAPE CALCULATIONS14.09.15DROAD DESIGN AND BUILDING<br>AMENDMENTS - FOR APPROVAL05.06.15CDA AMENDMENTS - FOR APPROVAL16.12.14BDRAFT AMENDMENTS04.12.14ABASIX INFORMATION01.09.14                                                                                                                                                                                                                                       |
|----------------------------|----------------------------------------|-------------------------------------------------------------------------------------------------------------------------------------------------------------------------------------------------------------------------------------------------------------------------------------------------------------------------------------------------------------------------------------------------------------------------------------------------------------------------------------------|
| FOOTPRINT:                 | 3046.6m²<br>1939.7m²<br>1106.9m²       | <b>NOTES.</b><br>This drawing is protected under copyright. It must not be copied, modified or used in any form without consent from the author. All dimensions are to be verified prior to commencement of work. Boundary dimensions and all levels are subject to survey. Use figure dimensions only, do not scale. All discrepancies are to be brought to the attention of the author. All building work shall be in accordance with the BCA & all relevant codes. Allow tolerance for |
| SCAPED AREA ·              | - 336.7m²<br>11%<br>6.25% of site area | window and sliding door openings.    LANDSCAPE CALCULATION   AREA - LEVEL 6                                                                                                                                                                                                                                                                                                                                                                                                               |
| REA                        |                                        | PROPOSED RESIDENTIAL<br>APARTMENT BUILDING                                                                                                                                                                                                                                                                                                                                                                                                                                                |
| :                          | 830m²<br>122m²                         | LOT 7 SECTION E DP:6934,<br>184-192 RESTWELL RD PRAIRIEWOOD                                                                                                                                                                                                                                                                                                                                                                                                                               |
| PED AREA:                  | 952m <sup>2</sup><br>31.2%             | Date. Job No. Sheet No.   17.11.15 2248_DA SI-2   Scale. Drawn by. Issue.   1 : 100 JM F   A. 1/64 Riverside Road,<br>Chipping Norton NSW 2170 JM F   P. 02 9755 1318 Drawn au Description architects   F. 02 9755 1316 Description architects   Inominated architect Alfredo Pagano 6774 Salvatore Pagano 7003                                                                                                                                                                           |