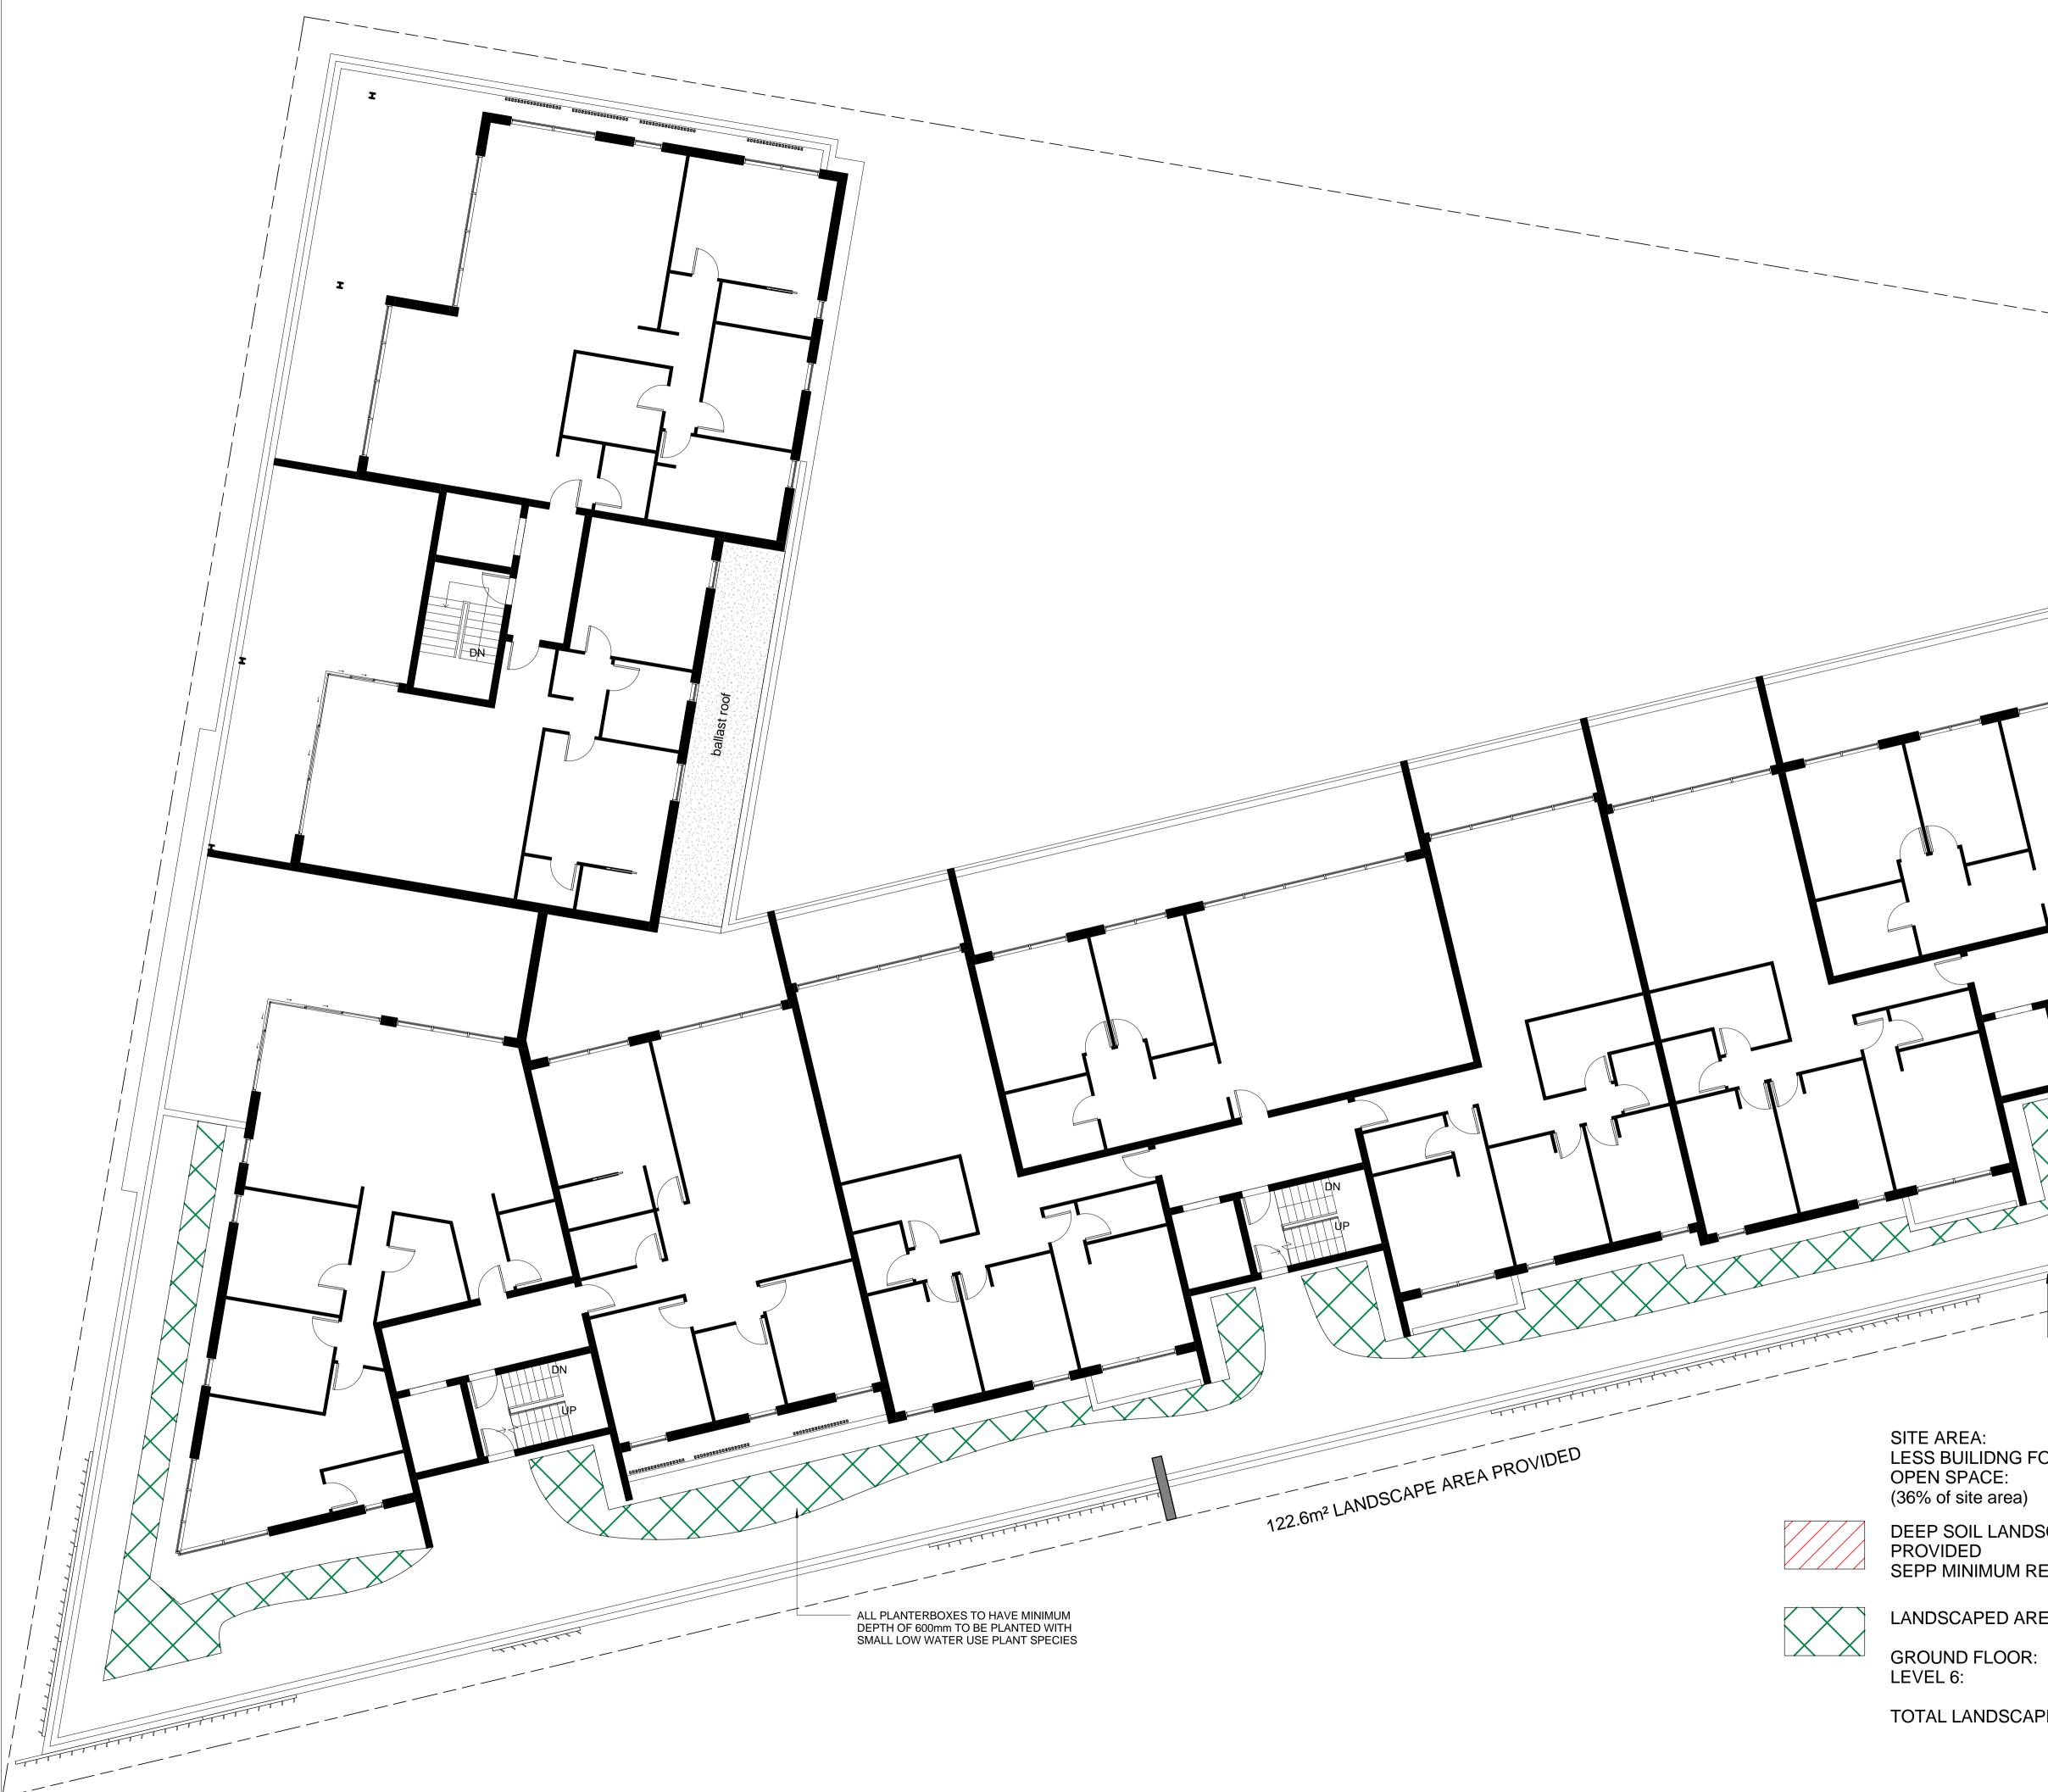

Landscape Area - Level 6 1:200 @A3

| PROVIDE MIN<br>SOLID BALUS | N. 1100mm HIGH<br>STRADE               | No.DescriptionDateFAMENDED LEVEL 6 LANDSCAPING17.11.15EUPDATED LANDSCAPE CALCULATIONS14.09.15DROAD DESIGN AND BUILDING<br>AMENDMENTS - FOR APPROVAL05.06.15CDA AMENDMENTS - FOR APPROVAL16.12.14BDRAFT AMENDMENTS04.12.14ABASIX INFORMATION01.09.14                                                                                                                                                                                                                                       |
|----------------------------|----------------------------------------|-------------------------------------------------------------------------------------------------------------------------------------------------------------------------------------------------------------------------------------------------------------------------------------------------------------------------------------------------------------------------------------------------------------------------------------------------------------------------------------------|
| FOOTPRINT:                 | 3046.6m²<br>1939.7m²<br>1106.9m²       | <b>NOTES.</b><br>This drawing is protected under copyright. It must not be copied, modified or used in any form without consent from the author. All dimensions are to be verified prior to commencement of work. Boundary dimensions and all levels are subject to survey. Use figure dimensions only, do not scale. All discrepancies are to be brought to the attention of the author. All building work shall be in accordance with the BCA & all relevant codes. Allow tolerance for |
| SCAPED AREA ·              | - 336.7m²<br>11%<br>6.25% of site area | window and sliding door openings.    LANDSCAPE CALCULATION   AREA - LEVEL 6                                                                                                                                                                                                                                                                                                                                                                                                               |
| REA                        |                                        | PROPOSED RESIDENTIAL<br>APARTMENT BUILDING                                                                                                                                                                                                                                                                                                                                                                                                                                                |
| :                          | 830m²<br>122m²                         | LOT 7 SECTION E DP:6934,<br>184-192 RESTWELL RD PRAIRIEWOOD                                                                                                                                                                                                                                                                                                                                                                                                                               |
| PED AREA:                  | 952m <sup>2</sup><br>31.2%             | Date. Job No. Sheet No.   17.11.15 2248_DA SI-2   Scale. Drawn by. Issue.   1 : 100 JM F   A. 1/64 Riverside Road,<br>Chipping Norton NSW 2170 JM F   P. 02 9755 1318 Drawn au Description architects   F. 02 9755 1316 Description architects   Inominated architect Alfredo Pagano 6774 Salvatore Pagano 7003                                                                                                                                                                           |